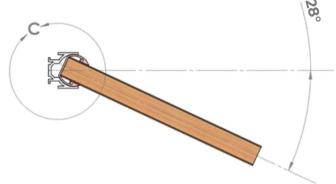

## Flexi Accessory

Our fence flexi allows for easy installation of fences at angles up to 28 degrees for curved paths. This flexible component fits between fence posts, creating a stable foundation and a smooth curve for your fence.