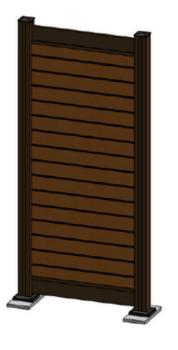

# Privacy Screen

Elevate your space with high-quality privacy screens to protect people and property from unwanted eyes and ears, while also giving a space a polished look.

## Configurations

Privacy screens come in different types to meet various needs; Privacy for creating secluded spaces, Privacy-Plus for added strength and stability, and Semi-Privacy for a balance between openness and privacy.