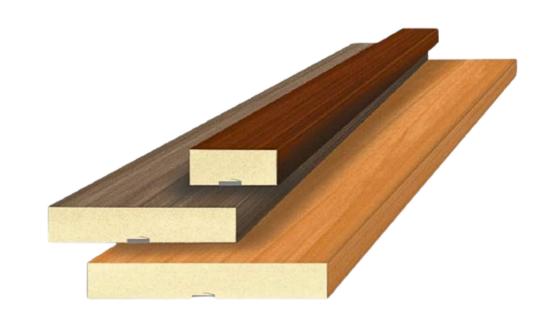

## Colors, Coatings, & Warranty

A variety of finishes and patterns, including wood looks, allowing for customization to match different aesthetic preferences. The products are coated to prevent corrosion, delamination, paint peeling, cracking, or chipping. Where the structural components are powder coated, and the pickets are 3 layer coated to ensure high-weather durability, high-quality surface finish, uniform structure and coating thickness.