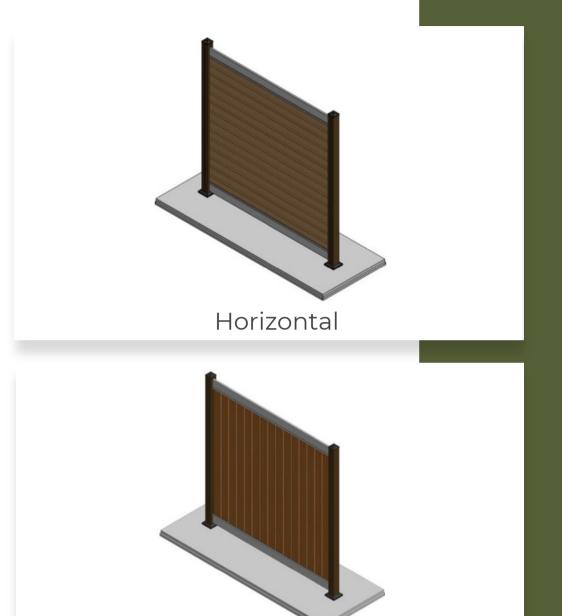

Lightweight & high strength



Innovative modern design



Variety of colors & natural wood designs



Affordable & maintenance free



Durable under extreme weather condition



Insect & mold free



## Colors, Coatings, & Warranty

A variety of finishes and patterns, including wood looks, allowing for customization to match different aesthetic preferences. The products are coated to prevent corrosion, delamination, paint peeling, cracking, or chipping. Where the structural components are powder coated, and the pickets are 3 layer coated to ensure high-weather durability, high-quality surface finish, uniform structure and coating thickness.







#### Fence

PrimeAlux fence is our modular fencing solution that combines elegant design, high quality, and value.





## Fence Systems







Vertical



## Fence Configurations







#### Fence Sizes

We offer a variety of fence sizes to fit any property including custom sizes. Whether it's a residential home, park, or even commercial building. We have the perfect solution to meet your needs and elevate your outdoor living experience.



4' H x 6' W

4' H x 8' W

6' H x 6' W

6' H x 8' W

8' H x 6' W

8' H x 8' W

Custom size



## Flexi Accessory

Our fence flexi allows for easy installation of fences at angles up to 28 degrees for curved paths. This flexible component fits between fence posts, creating a stable foundation and a smooth curve for your fence.











#### Gate

Ensure the safety of your children and pets with our secure, stylish gates. Expertly designed to protect your property, our gates offer a welcoming