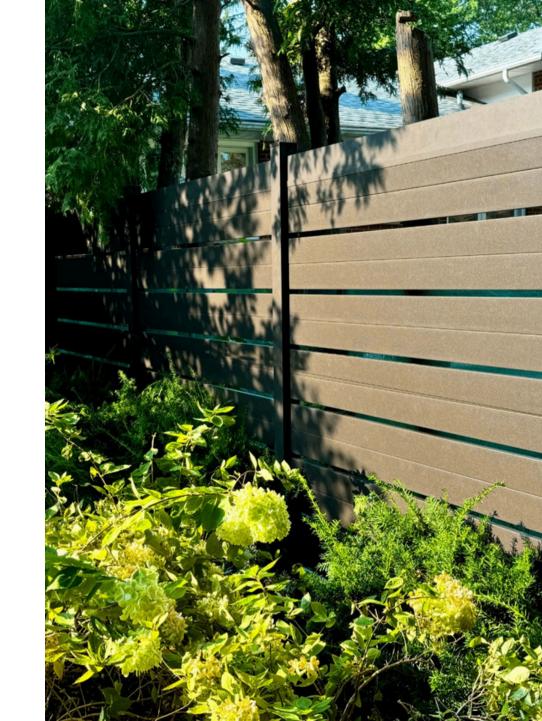

#### Fence

PrimeAlux fence is our modular fencing solution that combines elegant design, high quality, and value.

## Key Features

PrimeAlux offers a ready-to-assemble, easy-to-install fencing system designed to enhance the value of your property. Our rich, vibrant colors and durable textures are crafted to maintain their appearance for years, requiring minimal maintenance while remaining resistant to insects, stains, and mold. With a diverse range of designs and configurations, PrimeFence seamlessly complements and elevates your outdoor architecture.