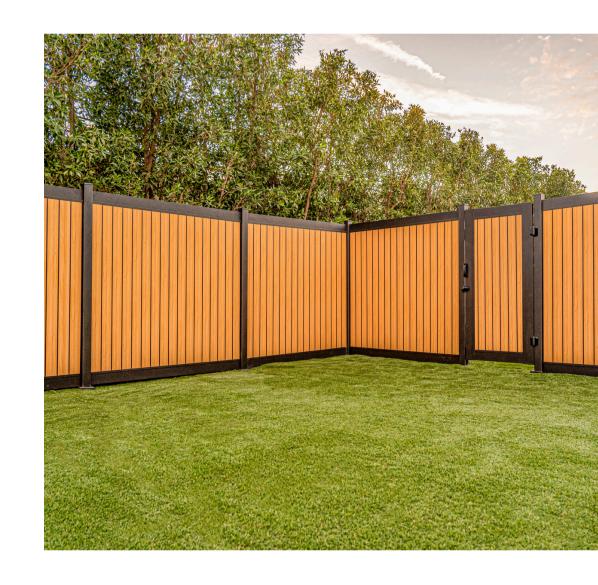

## Key Features

PrimeAlux offers a ready-to-assemble, easy-to-install fencing system designed to enhance the value of your property. Our rich, vibrant colors and durable textures are crafted to maintain their appearance for years, requiring minimal maintenance while remaining resistant to insects, stains, and mold. With a diverse range of designs and configurations, PrimeFence seamlessly complements and elevates your outdoor architecture.

## Colors, Coatings, & Warranty

A variety of finishes and patterns, including wood looks, allowing for customization to match different aesthetic preferences. The products are coated to prevent corrosion, delamination, paint peeling, cracking, or chipping. Where the structural components are powder coated, and the pickets are 3 layer coated to ensure high-weather durability, high-quality surface finish, uniform structure and coating thickness.