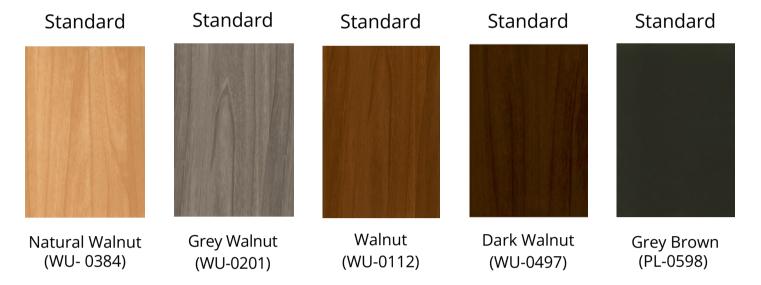

## Colors, Coatings, & Warranty

A variety of finishes and patterns, including wood looks, allowing for customization to match different aesthetic preferences. The products are coated to prevent corrosion, delamination, paint peeling, cracking, or chipping. Where the structural components are powder coated, and the pickets are 3 layer coated to ensure high-weather durability, high-quality surface finish, uniform structure and coating thickness.