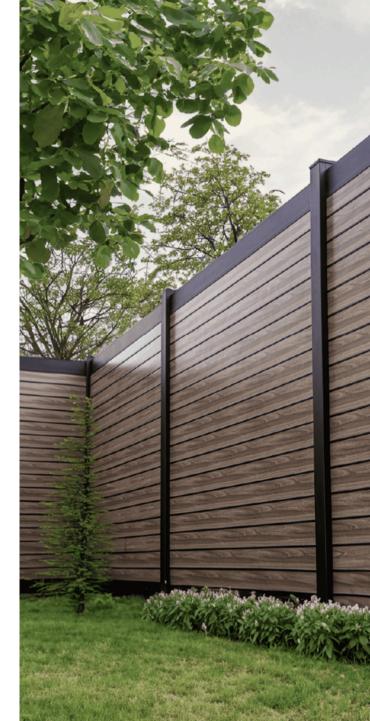

#### Fence

PrimeAlux fence is our modular fencing solution that combines elegant design, high quality, and value.

## Key Features

PrimeAlux offers a ready-to-assemble, easy-to-install fencing system designed to enhance the value of your property. Our rich, vibrant colors and durable textures are crafted to maintain their appearance for years, requiring minimal maintenance while remaining resistant to insects, stains, and mold. With a diverse range of designs and configurations, PrimeFence seamlessly complements and elevates your outdoor architecture.