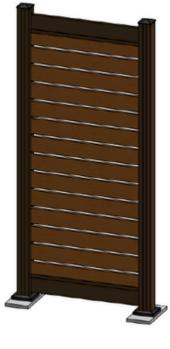

## Configurations

Privacy screens come in different types to meet various needs; Privacy for creating secluded spaces, Privacy-Plus for added strength and stability, and Semi-Privacy for a balance between openness and privacy.

Privacy-Plus

Semi-Privacy

PRIMEALUX
DURABLE - AFFORDABLE - GREEN