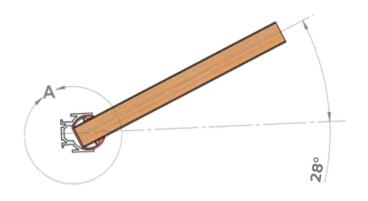

## Flexi Accessory

Our fence flexi allows for easy installation of fences at angles up to 28 degrees for curved paths. This flexible component fits between fence posts, creating a stable foundation and a smooth curve for your fence.