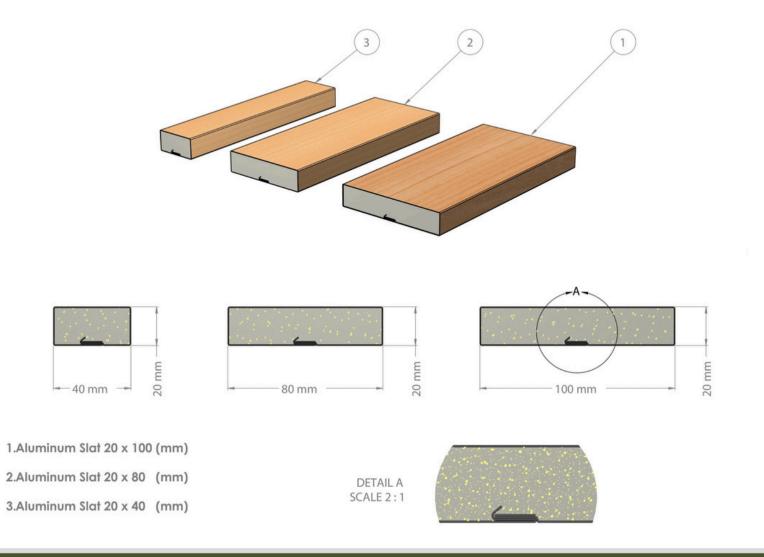

#### Iconic Slats

PrimeAlux Offers a premium modular
Architectural systems combining elegant
design, high quality, and value. Our Iconic
insert slats are made of pre-painted aluminum
coils with PU foam core providing superior
flatness and strength while maintaining light
weight.