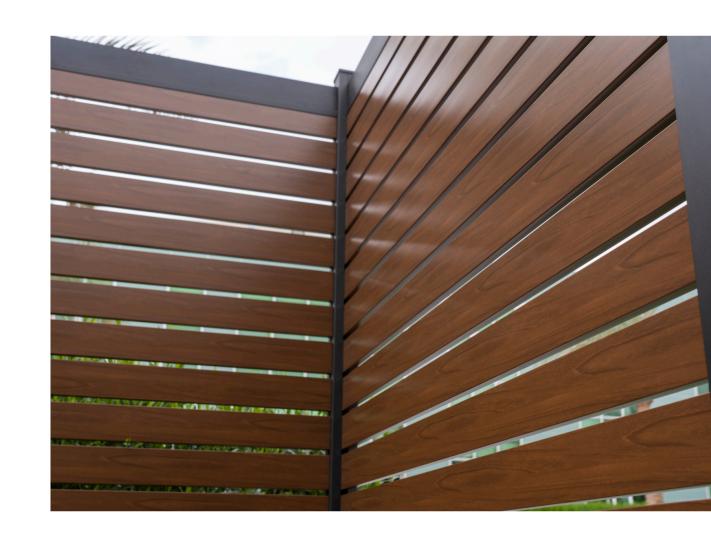

## Colors, Coatings, & Warranty

A variety of finishes and patterns, including wood looks, allowing for customization to match different aesthetic preferences. The products are coated to prevent corrosion, delamination, paint peeling, cracking, or chipping. Where the structural components are powder coated, and the pickets are 3 layer coated to ensure high-weather durability, high-quality surface finish, uniform structure and coating thickness.

#### Fence

PrimeAlux fence is our modular fencing solution that combines elegant design, high quality, and value.