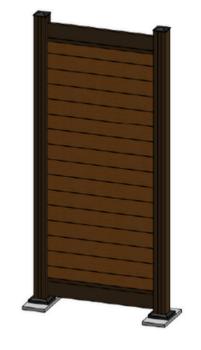

# Privacy Screen

Elevate your space with high-quality privacy screens to protect people and property from unwanted eyes and ears, while also giving a space a polished look.

## Configurations

Privacy screens come in different types to meet various needs; Privacy for creating secluded spaces, Privacy-Plus for added strength and stability, and Semi-Privacy for a balance between openness and privacy.