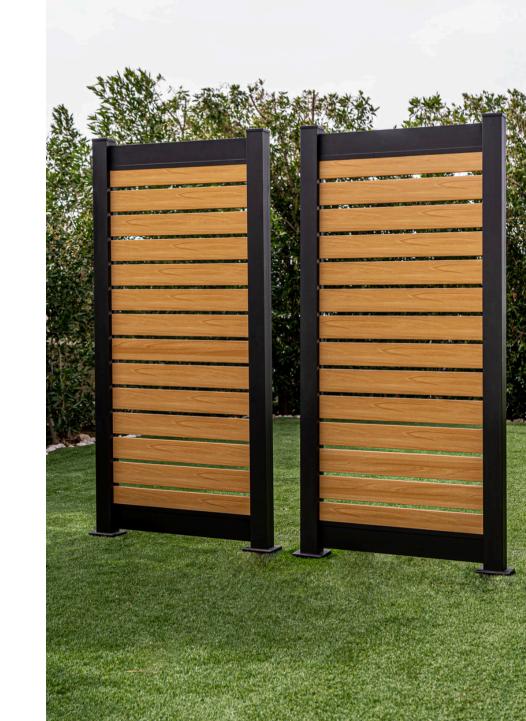

# Privacy Screen

Elevate your space with high-quality privacy screens to protect people and property from unwanted eyes and ears, while also giving a space a polished look.

## Configurations

Privacy screens come in different types to meet various needs; Privacy for creating secluded spaces, Privacy-Plus for added strength and stability, and Semi-Privacy for a balance between openness and privacy.