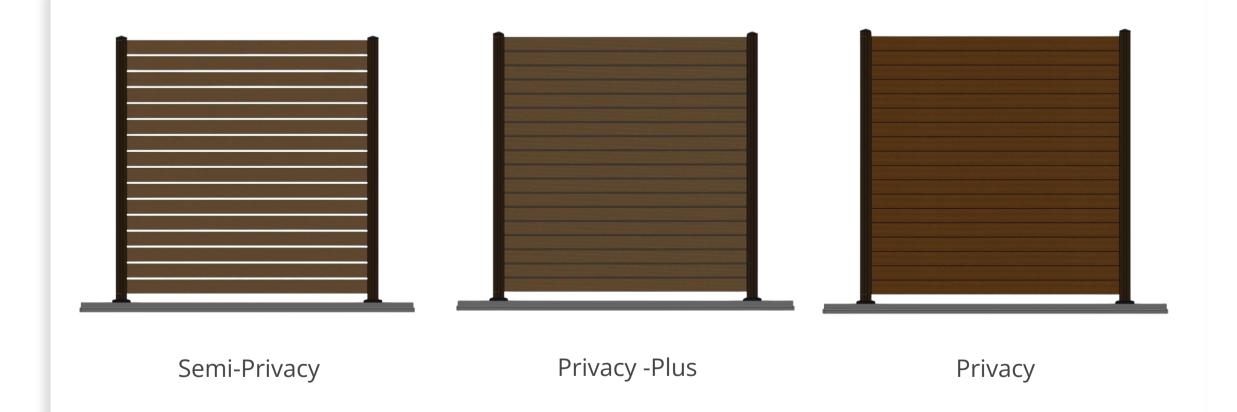

# Privacy Screen

Elevate your space with high-quality privacy screens to protect people and property from unwanted eyes and ears, while also giving a space a polished look.

## Configurations

Privacy screens come in different types to meet various needs; Privacy for creating secluded spaces, Privacy-Plus for added strength and stability, and Semi-Privacy for a balance between openness and privacy.

Privacy-Plus

Semi-Privacy

PRIMEALUX
DURABLE - AFFORDABLE - GREEN