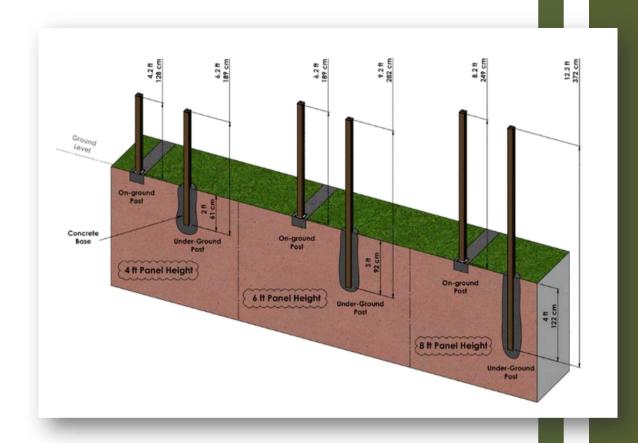

### Installation Methods

**PrimeAlux** systems can be installed either underground or on ground, making them suitable for a wide range of applications and environments.